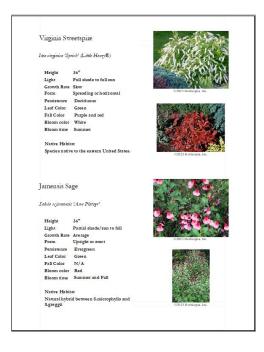

the yellow area, you will see the data fields and pictures, if any, that will appear on the document.

Choosing the format, 2 plants 2 pix 8.5x11, will produce the following DataPlus sheet.

If you wish to have a Master Page applied to this document, then click on Set Master Page. Browse to a Master Page you have created (see Quick Tour 4 in User Guide).

The *2 plants 2 pix 8.5x11* format will add the second preferred picture to the DataPlus sheet. As the Preferred Picture is found

at the top-left of the Preview window, the Second Preferred Picture is next to it.