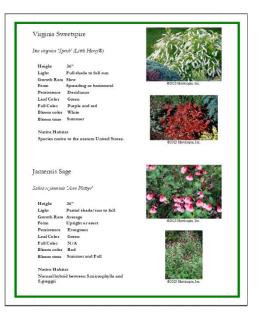

the yellow area, you will see the data fields and pictures, if any, that will appear on the document.

Choosing the format, 2 plants 2 pix 8.5x11, will produce the following DataPlus sheet.

If you wish to have a Master Page applied to this document, then click on Set Master Page. Browse to a Master Page you have created (see Quick Tour 4 in User Guide).

The *2 plants 2 pix 8.5x11* format will add the second preferred picture to the DataPlus sheet. As the Preferred Picture is found

at the top-left of the Preview window, the Second Preferred Picture is next to it.