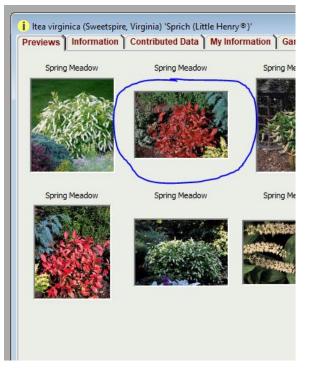

The *2 plants 2 pix 8.5x11* format will add the second preferred picture to the DataPlus sheet. As the Preferred Picture is found

at the top-left of the Preview window, the Second Preferred Picture is next to it.