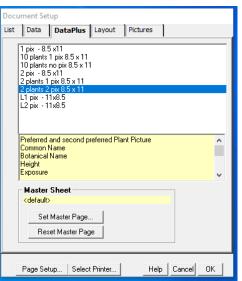

## Document Setup for a DataPlus Sheet

There are 2 areas on a DataPlus Sheet that you can change, the sheet format and Master Page option. From the menu bar, click **File > Document Setup**, then click on the **DataPlus** tab.

In the graphic to the right, you will see a list of the available formats for the DataPlus sheet. DataPlus sheets in portrait orientation are 8.5x11 and landscape are 11x8.5. Click once on a format. Then in

the yellow area, you will see the data fields and pictures, if any, that will appear on the document.

Choosing the format, 2 plants 2 pix 8.5x11, will produce the following DataPlus sheet.

If you wish to have a Master Page applied to this document, then click on Set Master Page. Browse to a Master Page you have created (see Quick Tour 4 in User Guide).

To change a Master page, click Reset Master Page, then click Set Master Page. Browse to another Master Page.

| Document Setup                                                                                                                                                                                      |        |
|-----------------------------------------------------------------------------------------------------------------------------------------------------------------------------------------------------|--------|
| List Data DataPlus Layout Pictures                                                                                                                                                                  |        |
| 1 pix - 8.5 x11<br>10 plants 1 pix 8.5 x11<br>10 plants no pix 8.5 x 11<br>2 plants no pix 8.5 x 11<br>2 plants 1 pix 8.5 x 11<br>2 notest 2 pix 8.5 x 11<br>L1 pix - 11 x 8.5<br>L2 pix - 11 x 8.5 |        |
| Preferred and second preferred Plant Picture<br>Common Name<br>Botanical Name<br>Height<br>Exposure                                                                                                 | ^<br>~ |
| Master Sheet  Cdefault>  Set Master Page  Reset Master Page                                                                                                                                         |        |
| Revert master sheet to deafult (empty) Page Setup   Select Printer   Help   Cancel   OK                                                                                                             |        |